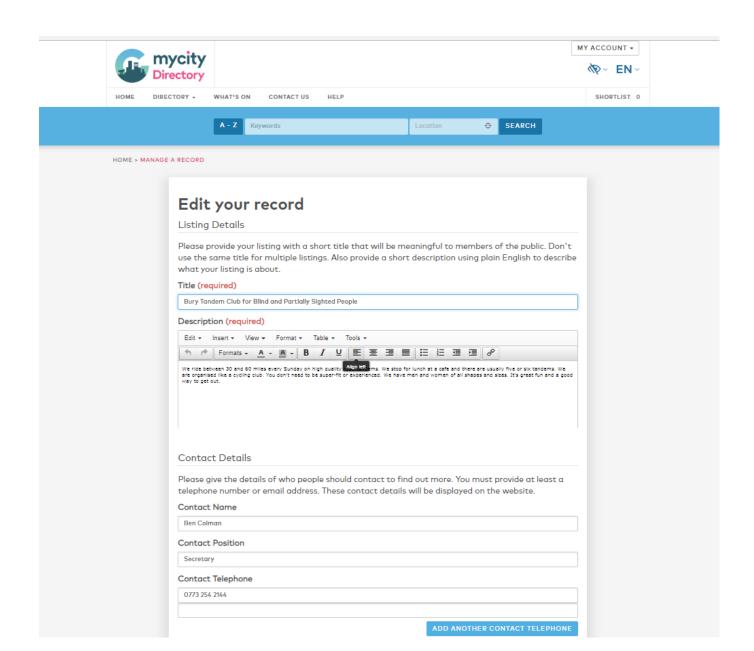

# 4. To create a new record, complete the details in the fields on screen with as much detail as necessary

## 4. To update a record, change the appropriate details in the fields on screen and save

Please note that web addresses must be entered with the full https:// or http:// and not simply www.