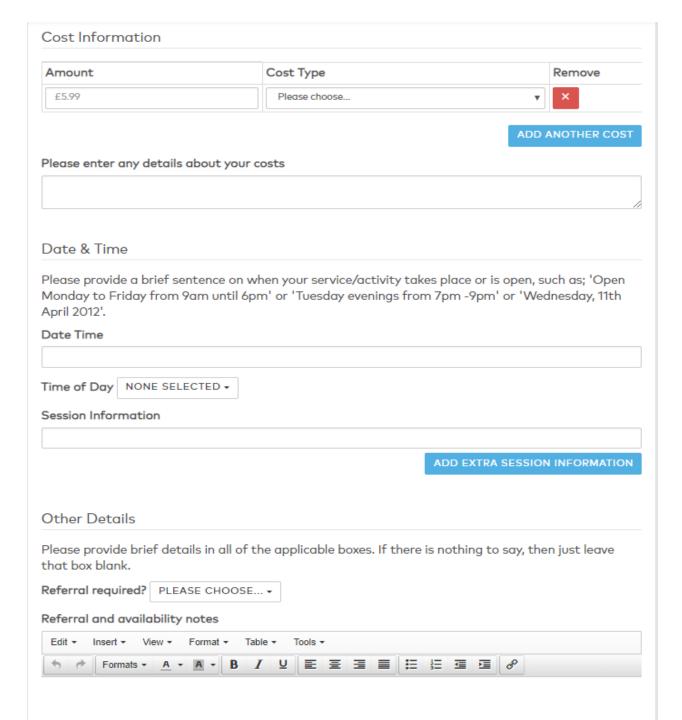

7. Enter any costs info, dates and times and any other relevant information. If your service requires a referral from another service please ensure this is specified.

## 8. Enter any additional relevant information, upload a logo and any associated images.