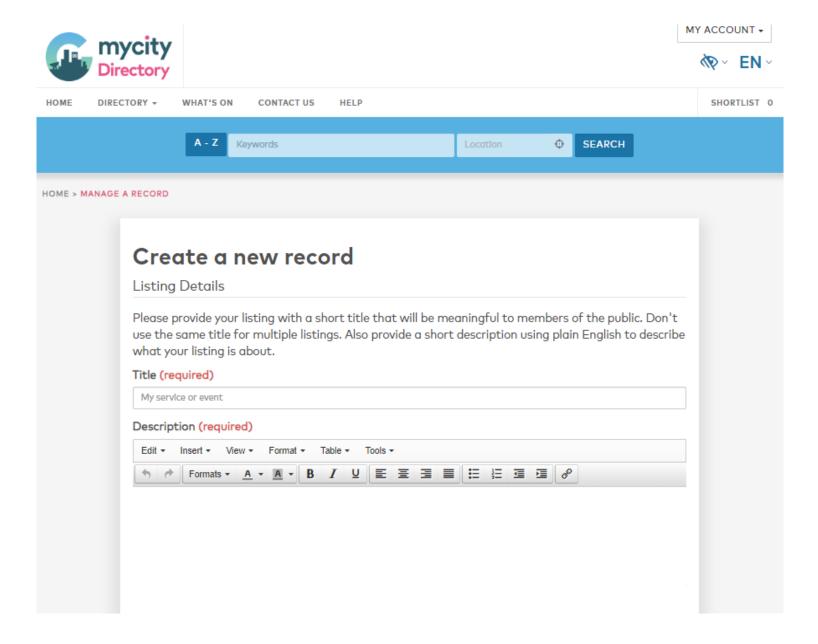

# 4. To create a new record, complete the details in the fields on screen with as much detail as necessary