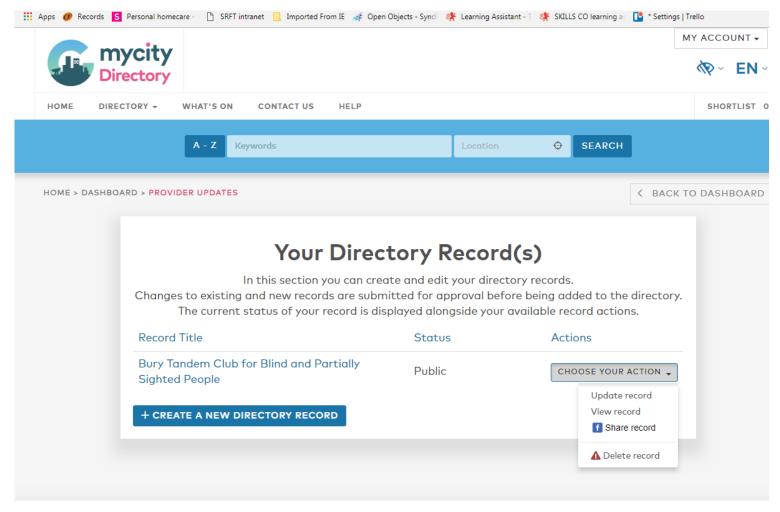

#### 5. Choose Update record to amend existing records

## 4. To update a record, change the appropriate details in the fields on screen and save

Please note that web addresses must be entered with the full https:// or http:// and not simply www.