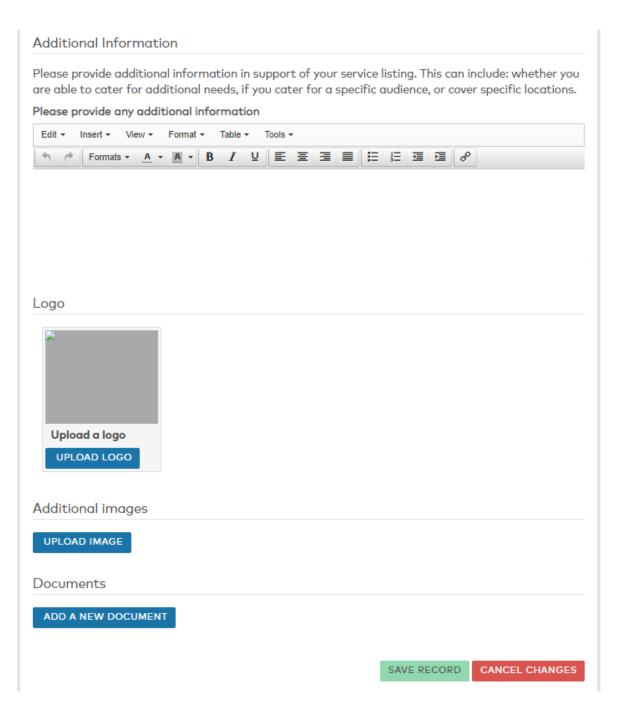

## 8. Enter any additional relevant information, upload a logo and any associated images.

#### Click to SAVE the record.

(If greyed out, please ensure that any web addresses include the full address i.e. http://www)